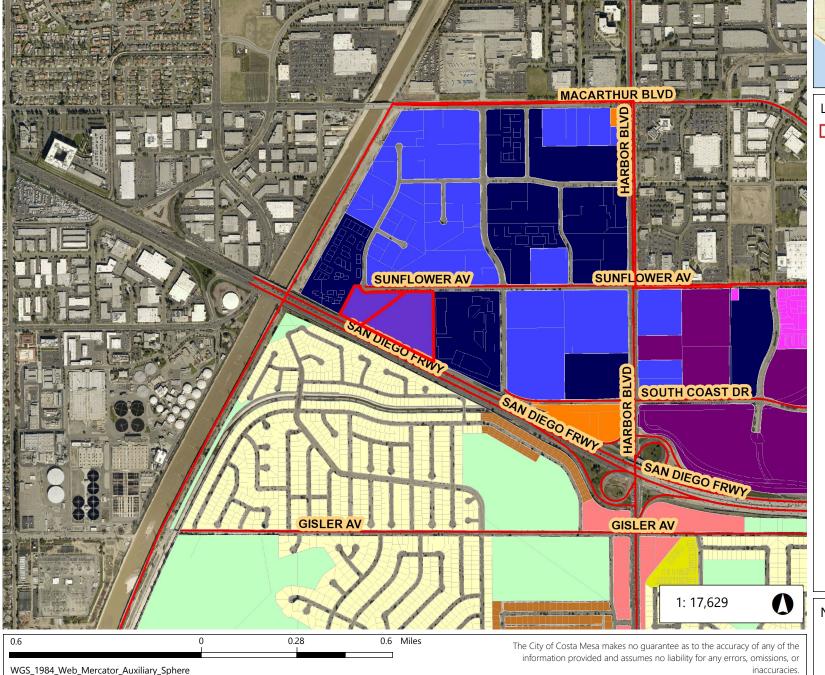

## 1683 Sunflower Avenue - Zoning Map

### Legend

Costa Mesa

#### Zoning

- AP Administrative Professional
- IR-MLT Institutional Recreational I
  - R1 Single-Family Residential
- R2-MD Multiple-Family Residentia
- R2-HD Multiple-Family Residentia
- R3 Multiple Family Residential
- MG General Industrial
- MP Industrial Park
- PDI Planned Development Industr
- C1 Local Business
- C2 General Business
  - C1-S Shopping Center
- TC Town Center
- PDR-NCM Planned Development
- I&R Institutional Recreactional
- I&R-S Institutional Recreational 5
- P Parking
- CL Commercial Limited
- PDC Planned Development Comr
- PDR-LD Planned Development Re
- PDR-MD Planned Development R
- Density
- PDR-HD Planned Development R